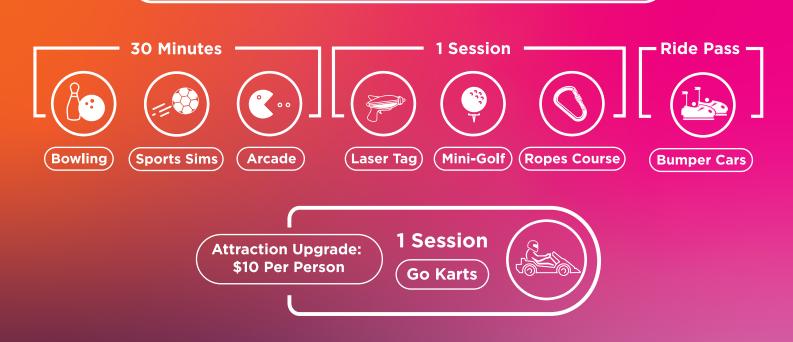

### **One Attraction** -

Choose one main attraction for your party. Each choice also includes 30 minute arcade cards.

## **Add An Attraction**

The more you add, the bigger the savings!

### ONE = \$10 | TWO = \$18 | THREE = \$24 | FOUR = \$28